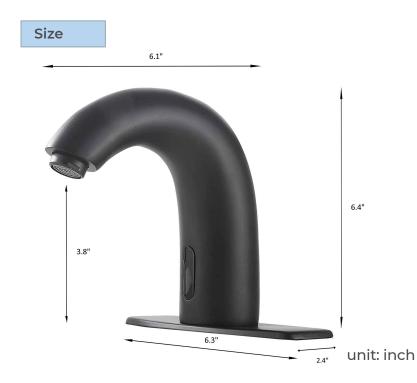

Dia.of inlet / outlet pipe: G1/2"

Flux: ≥0.07L/S

Power Supply: Box Transformer (BOX)

Temperature Mixer: Below Deck Manual Mixing Valve (BDM)

Factory Default Timeout: 30s

Factory Default GPC: 0.75

Working pressure: 0.05 - 1.6 Mpa