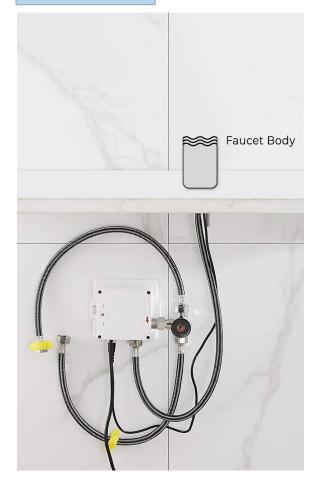

Dia.of inlet / outlet pipe: G1/2"

Flux: ≥0.07L/S

Power Supply: Box Transformer (BOX)

Temperature Mixer: Below Deck Manual Mixing Valve (BDM)

Factory Default Timeout: 30s

Factory Default GPC: 0.75

Working pressure: 0.05 - 1.6 Mpa